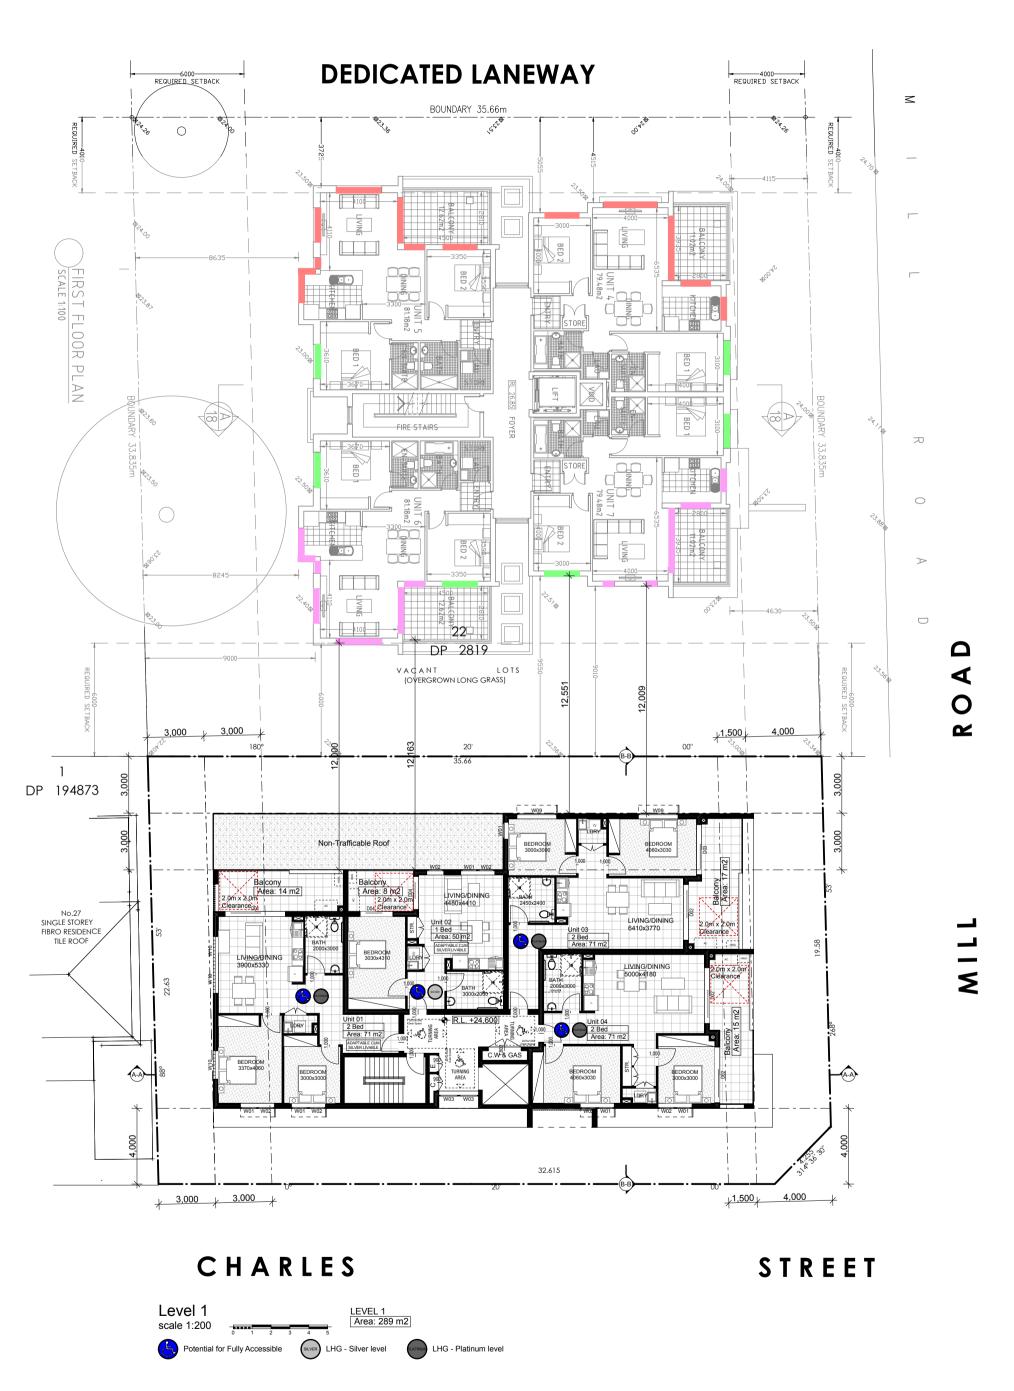

TYPICAL L1 - L3



TYPICAL L4 - L7



All work to be carried out in accordance with BCA, AS & Council conditions.

Copyright: The concepts & information contained in these drawings are the copyright of Idraft Group Pty Ltd. Use or duplication in part or in full without written permission of Idraft Group Pty Ltd constitutes an infringement of copyright. Do not scale off architectural drawings. These notes must be read in conjunction with colours selection for additional details on appliances, PC items & shower sizes shown on plan are inside hob dimensions shower screens to be fitted on inside of hob bulkheads may be required to accommodate drainage lines & steel beams position to be determined on site. Use figured dimensions ONLY, do not scale. Finished ground levels shown on plans are su