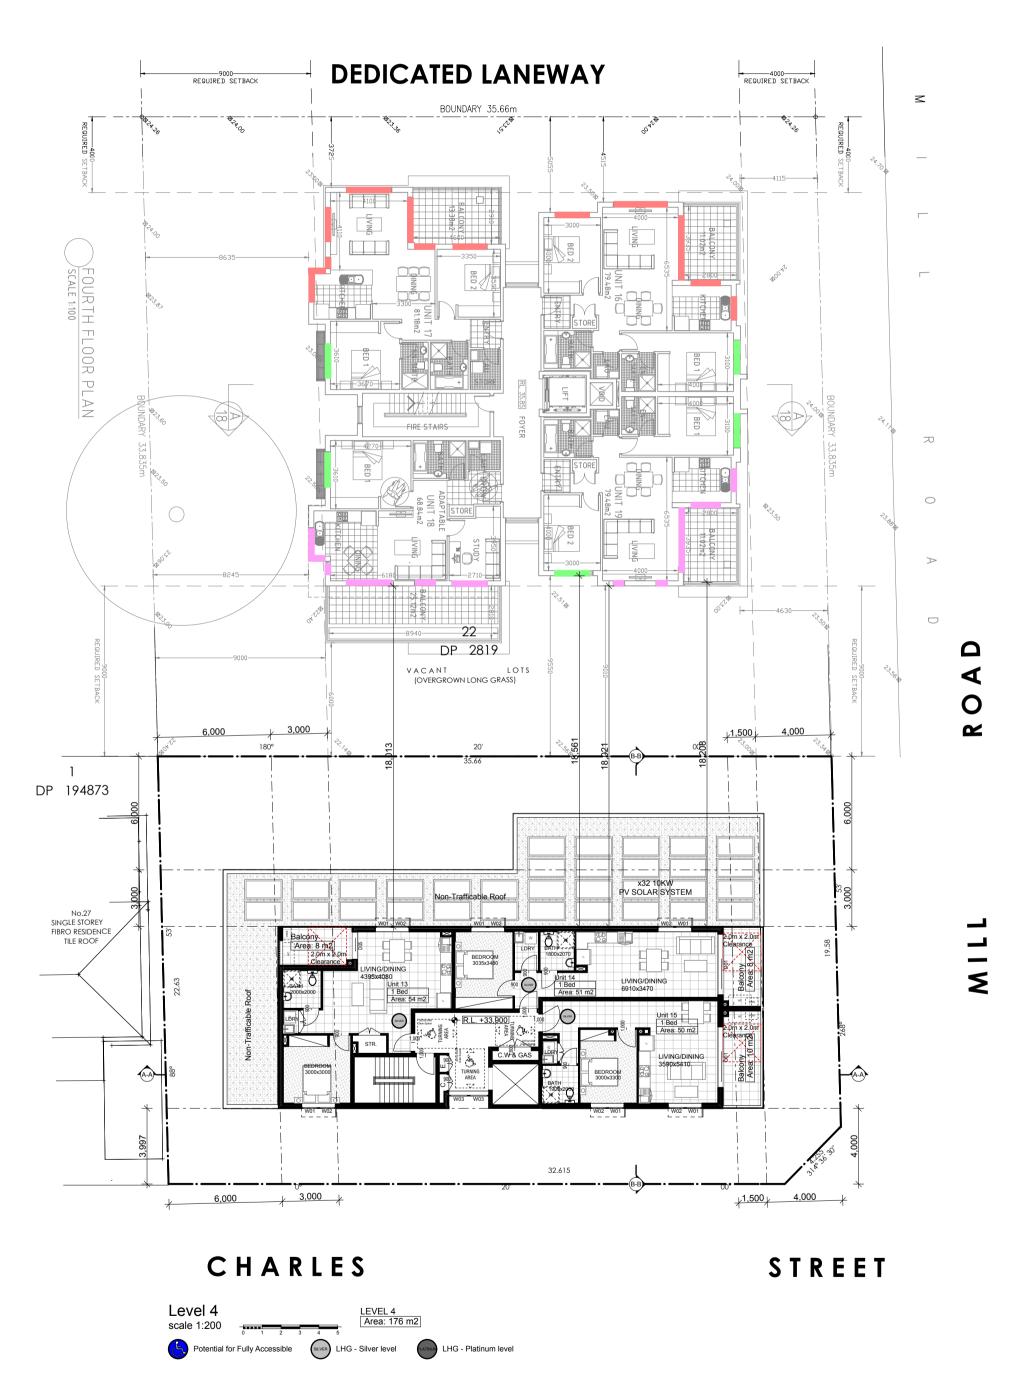

TYPICAL L1 - L3



TYPICAL L4 - L7



All work to be carried out in accordance with BCA, AS & Council conditions.

Copyright: The concepts & information contained in these drawings are the copyright of Idraft Group Pty Ltd. Use or duplication in part or in full without written permission of Idraft Group Pty Ltd constitutes an infringement of copyright. Do not scale off architectural drawings. These notes must be read in conjunction with colours selection for additional details on appliances, PC items & shower sizes shown on plan are inside hob dimensions shower screens to be fitted on inside of hob bulkheads may be required to accommodate drainage lines & steel beams position to be determined on site. Use figured dimensions ONLY, do not scale. Finished ground levels shown on plans are subject to site condi